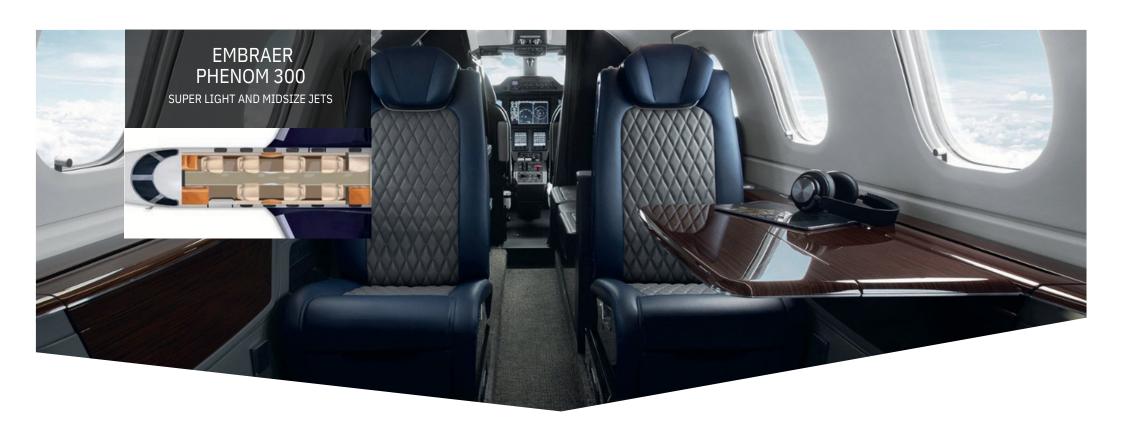

## EMBRAER PHENOM 300

SUPER LIGHT AND MIDSIZE JETS

Hawker 850 XP

Bombardier Learjet 75

Embraer Legacy 450

Citation XLS

Pilatus PC24

PRIVATE JET &
HELICOPTER CHARTER
& MANAGEMENT

Delivering a superior and discreet aircraft charter and management experience for private clients. 7 PASSENGERS
1800NM RANGE
7 MEDIUM BAGGAGE

4.11' CABIN WIDTH 5.1' CABIN WIDTH 17.2' CABIN LENGTH LAVATORY
MINI BAR
LEATHER SEATS

AIR SHOW VIDEO MONITORS

CABIN SPEAKERS

Sentinel Aviation delivers an exceptional aircraft charter and management experience for clients looking to charter a private jet, requiring management of their aircraft, or need general aviation consultancy.