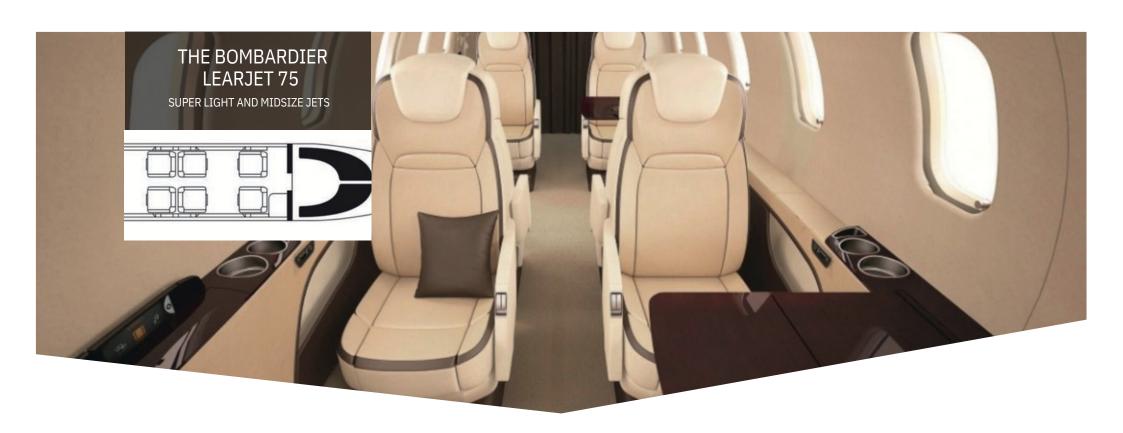

## THE BOMBARDIER LEARJET 75

SUPER LIGHT AND MIDSIZE JETS

Embraer Phenom 300

Hawker 850 XP

Embraer Legacy 450

Citation XLS

Pilatus PC24

PRIVATE JET &
HELICOPTER CHARTER
& MANAGEMENT

Delivering a superior and discreet aircraft charter and management experience for private clients. 8 PASSENGERS
1800NM RANGE
8 MEDIUM BAGGAGE

4.11' CABIN HEIGHT 5.1' CABIN WIDTH 19.9' CABIN LENGTH LAVATORY
MINI BAR
LEATHER SEATS