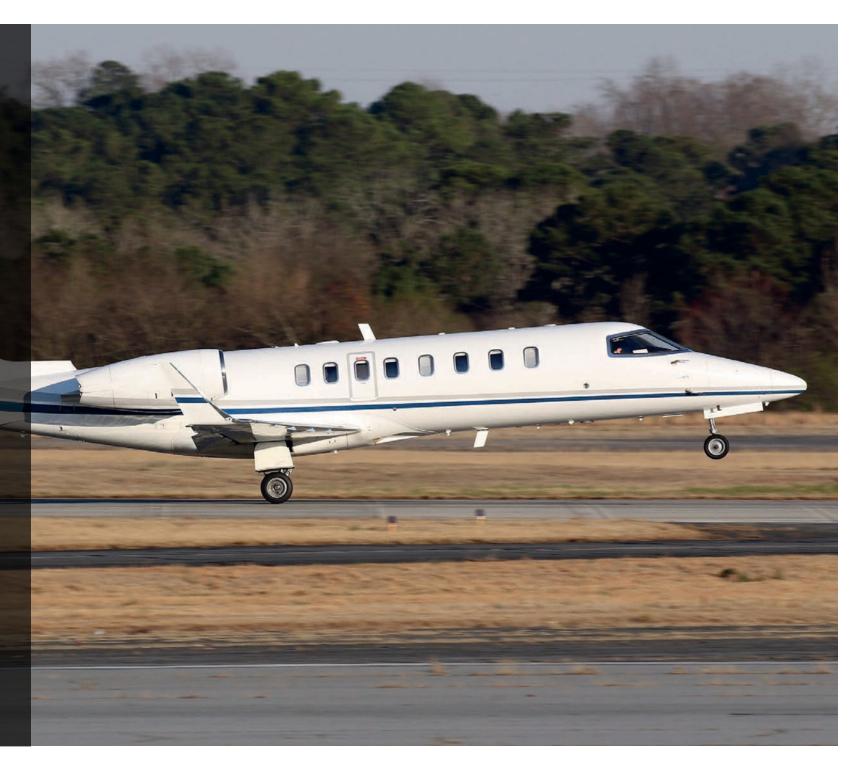

## THE BOMBARDIER LEARJET 75

SUPER LIGHT AND MIDSIZE JETS

Embraer Phenom 300

Hawker 850 XP

Embraer Legacy 450

Citation XLS

Pilatus PC24

PRIVATE JET &
HELICOPTER CHARTER
& MANAGEMENT

Delivering a superior and discreet aircraft charter and management experience for private clients. 8 PASSENGERS
1800NM RANGE
8 MEDIUM BAGGAGE

4.11' CABIN HEIGHT 5.1' CABIN WIDTH 19.9' CABIN LENGTH LAVATORY
MINI BAR
LEATHER SEATS